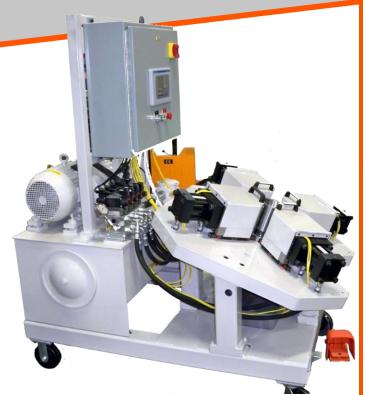

*SLOT-600 MACHINE:* Just like the SLOT-400 except that the SLOT-600 can do six slots at a time

**SLOT-400 MACHINE:** Puts straight or torca slots in tubes between 3" and 6" diameter

**SLOT-200 MACHINE:** Cuts one slot at a time is powered by shop air instead of hydraulics. This is our budget model