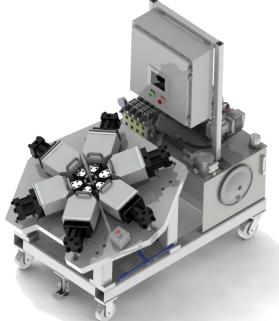

*SLOT-600 MACHINE:* Just like the SLOT-400 except that the SLOT-600 can do six slots at a time

**SLOT-400 MACHINE:** Puts straight or torca slots in tubes between 3" and 6" diameter

**SLOT-200 MACHINE:** Cuts one slot at a time is powered by shop air instead of hydraulics. This is our budget model