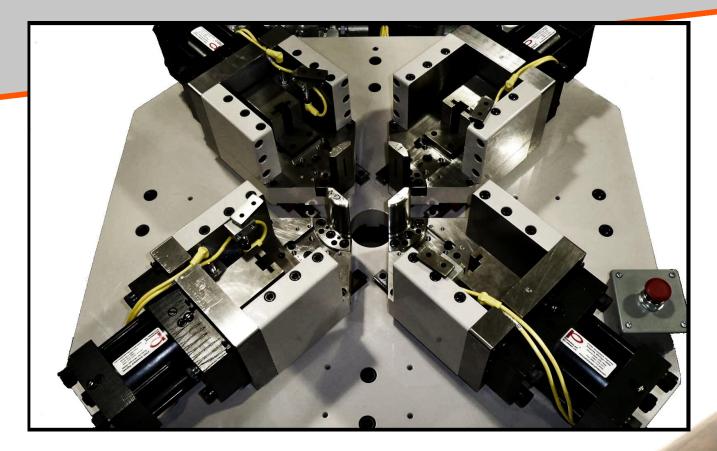

*SLOT-600 MACHINE:* Just like the SLOT-400 except that the SLOT-600 can do six slots at a time

**SLOT-400 MACHINE:** Puts straight or torca slots in tubes between 3" and 6" diameter

**SLOT-200 MACHINE:** Cuts one slot at a time is powered by shop air instead of hydraulics. This is our budget model