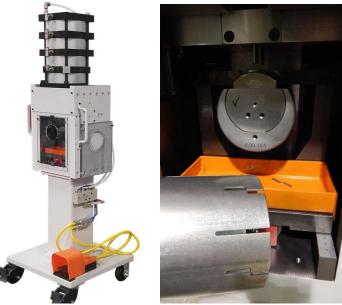

*SLOT-600 MACHINE:* Just like the SLOT-400 except that the SLOT-600 can do six slots at a time

**SLOT-400 MACHINE:** Puts straight or torca slots in tubes between 3" and 6" diameter

**SLOT-200 MACHINE:** Cuts one slot at a time is powered by shop air instead of hydraulics. This is our budget model