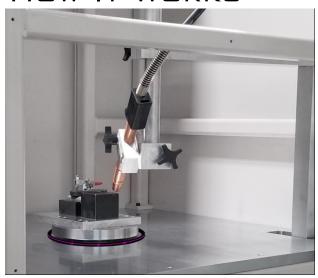

#### How IT Works

**Left:** The fixture rotates on the turntable, while the torch stays stationary. The torch is adjustable in 5 axes. **Right:** The programable machine feeds the torch automatically. When a weld bead is finished, the torch retracts away from the part.