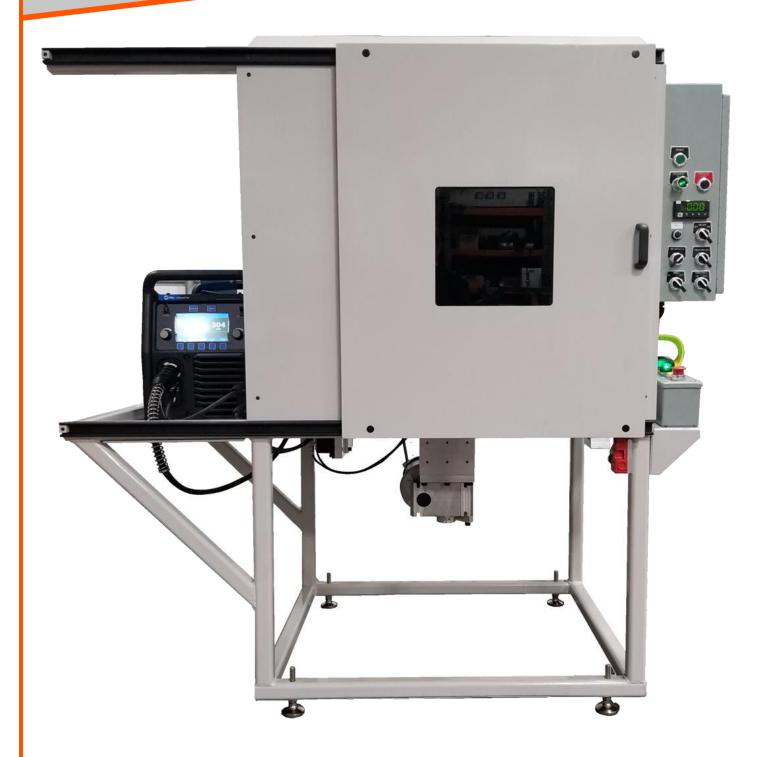

# WEST SALEM TOOL & DIE AUTO WELDING TABLE

**AWT-100 Auto Welding Table:** Performs welds on parts up to 38" in diameter

334 W Jefferson St. West Salem WI

WestSalemTool.com 608-786-1104

### **FEATURES**

- Safety: sliding doors with interlocks and built-in welding glass separate both the operator and nearby people from the welding and the glare
- One program can do many parts. All that is required is a simple adjustment of the weld torch.
- The standard machine does parts up to 16" x 38". We can go larger with a custom machine if required.
- Runs on 240 V. If needed, we can customize a machine to run on 120V or 480V.