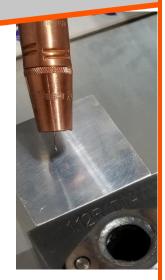

#### GET PERFECT WELDS

With a simple adjustment procedure that anyone can do, an AWT machine can lay down perfect welds on various circular parts.